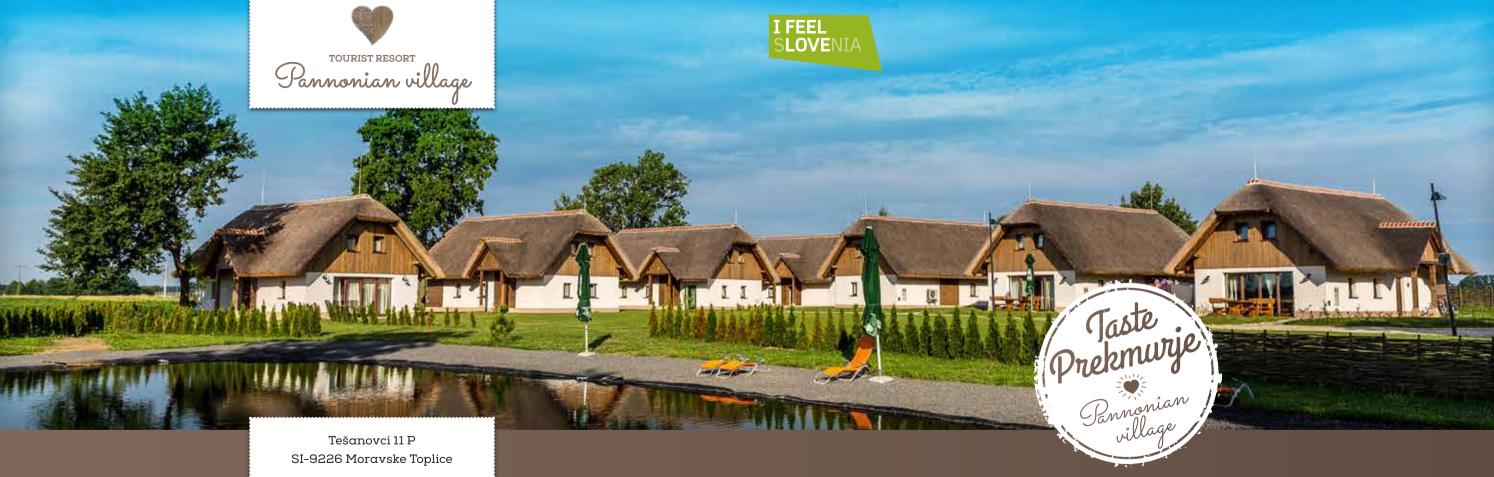

# A magical village in the midst of Prekmurje plains

Panonska vas – 10 thatched cottages built in the authentic Prekmurje style, and a unique hayrack offering a true culinary indulgence.

Pannonian village