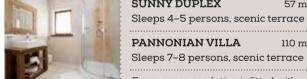

Sleeps 3-4 persons, scenic terrace

TYPES OF ACCOMMODATIONS

22 m<sup>2</sup>

 $37 \, \text{m}^2$ 

33-37 m<sup>2</sup>

LOFT STUDIO

Sleeps 3-4 persons, loft

SUNNY DUPLEX

57 m<sup>2</sup> Sleeps 4-5 persons, scenic terrace

PANNONIAN VILLA 110 m<sup>2</sup>

Every accommodation is fitted with a kitchen (studios come with a kitchenette each), a bathroom (large accommodations have two each). TV/wi-fi.